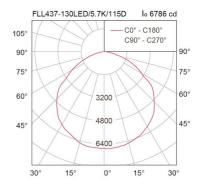

Colour Temperature Luminaire Output 18850 Im

**Beam Angle** 35/55/90/115 degree

Asymmetrical distribution: FW5

Control GearBuilt-in driverDimming Method1-10V (optional)Power Supply220-240VAC,50Hz

Power Factor >0.95
Insulation Class I
IP Rating 66
Luminaire Lifetime 50,000 hrs.
Equivalent HPS 250W