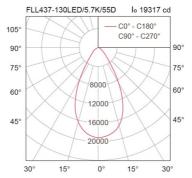

Colour Temperature Luminaire Output 18850 Im

**Beam Angle** 35/55/90/115 degree

Asymmetrical distribution: FW5

Control GearBuilt-in driverDimming Method1-10V (optional)Power Supply220-240VAC,50Hz

Power Factor >0.95
Insulation Class I
IP Rating 66
Luminaire Lifetime 50,000 hrs.
Equivalent HPS 250W