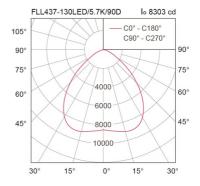

Colour Temperature Luminaire Output 18850 Im

**Beam Angle** 35/55/90/115 degree

Asymmetrical distribution: FW5

Control GearBuilt-in driverDimming Method1-10V (optional)Power Supply220-240VAC,50Hz

Power Factor >0.95
Insulation Class I
IP Rating 66
Luminaire Lifetime 50,000 hrs.
Equivalent HPS 250W