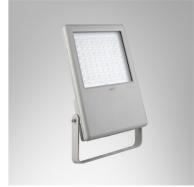

### Application

Floodlight is designed to illuminate building facade, building security,indoor and outdoor stadiums, monuments,statues,exhibition halls,shopping centers,showrooms,display areas, residences,etc.

#### **Specification**

Housing Die-cast aluminium Front Cover Clear toughened glass Finishing Powder coated in grey Lens Acrylic (PMMA) Gasket Silicone rubber Dimension 304x78x547 mm. Mounting Surface 130W Power **Light Source** LED Module