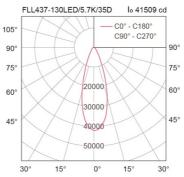

Colour Temperature Luminaire Output 18850 Im

**Beam Angle** 35/55/90/115 degree

Asymmetrical distribution: FW5

Control GearBuilt-in driverDimming Method1-10V (optional)Power Supply220-240VAC,50Hz

Power Factor >0.95
Insulation Class I
IP Rating 66
Luminaire Lifetime 50,000 hrs.
Equivalent HPS 250W