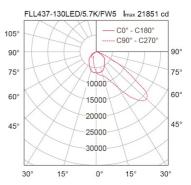

Colour Temperature Luminaire Output 18850 Im

**Beam Angle** 35/55/90/115 degree

Asymmetrical distribution: FW5

Control GearBuilt-in driverDimming Method1-10V (optional)Power Supply220-240VAC,50Hz

Power Factor >0.95
Insulation Class I
IP Rating 66
Luminaire Lifetime 50,000 hrs.
Equivalent HPS 250W