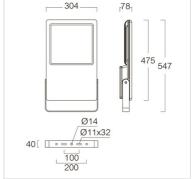

#### **Specification**

Housing Die-cast aluminium Front Cover Clear toughened glass Finishing Powder coated in grey Lens Acrylic (PMMA) Gasket Silicone rubber Dimension 304x78x547 mm. Mounting Surface 130W Power **Light Source** LED Module